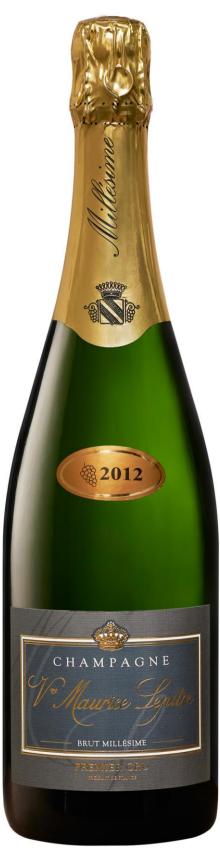

# **EXTRA BRUT MILLESIME 2012**

#### ORIGIN

« Premier Cru » from Rilly-La-Montagne, in the
« Montagne de Reims » in the « Appellation Champagne »
Average age of the vines : 40 years-old.
Clayey-chalky soil with a limestone subsoil .
High Environmental Quality and Sustainable Viticulture.
Traditional Massal Selection.

#### WINEMAKING

Blending : 50% Chardonnay associated with40% Pinot Noir and 10% Meunier.Bottled : April 2013.Ageing in our cellars: minimum of 8 years before disgorging .Dosing : 4g/L.

#### TASTING NOTES

<u>To the Eye</u> : Light yellow colour with amber reflections. <u>To the Nose</u> : Notes of ripe fruit, with apple aromas. <u>On the palate</u> : Persistent mousse, complex and harmonious mouth of toasted bread typical of mature champagnes, of honey and wild berries with a discreet finish.Very seductive vinous style.

## DISTINCTIVE CHARACTERISTICS

In 2012, despite an exceptional cold snap at the beginning of the year, the season ended with a nice warm spell. This favoured perfect ripening of the grapes, especially the Pinots. Still a good balance between acidity and sugar, aromatic richness and persistence of ripe fruit and roasted almonds. Its 8 years of ageing explains the intensity of its evolved aromas, a complex ensemble for a successful aperitif... combining structure and distinction.